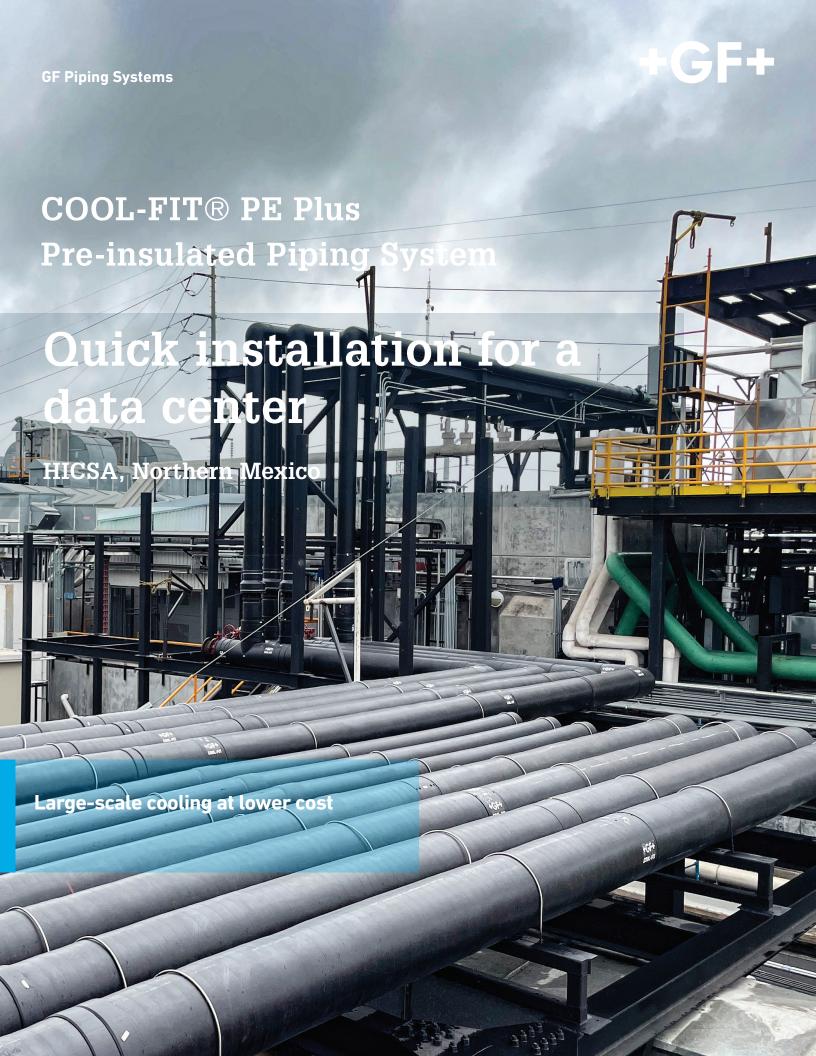

## Solution

Using COOL-FIT® PE Plus Pre-insulated Piping from GF Piping Systems, HICSA was able to install 3,900 tons of refrigeration in only 4 months. If welded steel with insulation had been selected, installation could have taken as long as 8 months. The costs of handling the steel pipe on site and building the necessary support structure would also have been very high.

## **Results**

The choice to use GF Piping Systems COOL-FIT® PE Plus pre-insulated piping system saved both time and money for HICSA. GF provided support throughout the project, including Engineering Services and training for HICSA's installation personnel.

Safe, lightweight and quick to install, COOL-FIT® PE Plus lowers structural demands on buildings and supporting structures while reducing the need for heavy and expensive transport aids.

For more information about COOL-FIT, please either scan the QR code or <u>click</u> <u>here.</u>