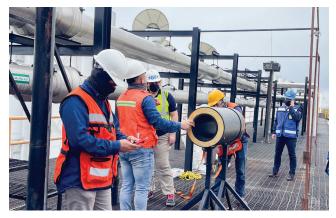

## Solution

Using COOL-FIT® PE Plus Pre-insulated Piping from GF Piping Systems, HICSA was able to install 3,900 tons of refrigeration in only 4 months. If welded steel with insulation had been selected, installation could have taken as long as 8 months. The costs of handling the steel pipe on site and building the necessary support structure would also have been very high.

## **Results**

The choice to use GF Piping Systems COOL-FIT® PE Plus pre-insulated piping system saved both time and money for HICSA. GF provided support throughout the project, including Engineering Services and training for HICSA's installation personnel.

Safe, lightweight and quick to install, COOL-FIT® PE Plus lowers structural demands on buildings and supporting structures while reducing the need for heavy and expensive transport aids.

For more information about COOL-FIT, please either scan the QR code or <u>click</u> <u>here.</u>