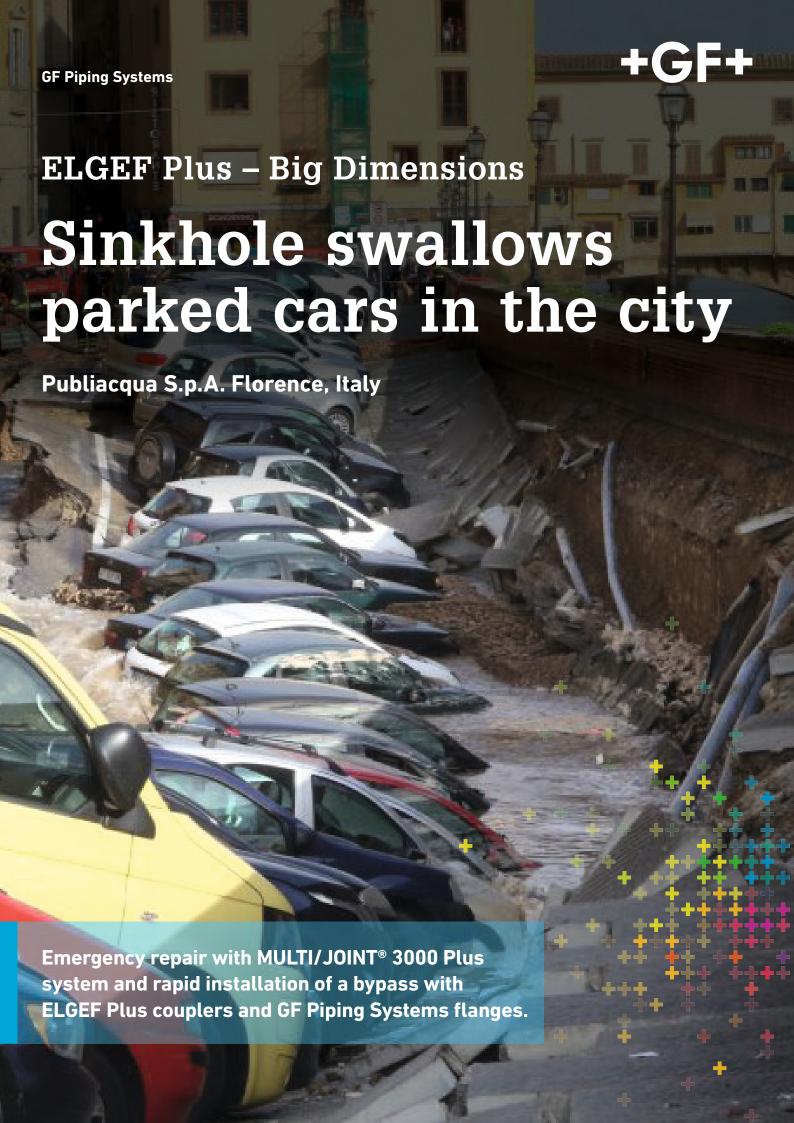

# ELGEF Plus – water supply burst restored in just 24h

The value of high quality products and outstanding services are especially noticeable in emergency situations. A massive sinkhole caused by a leaking DN600 ductile cast iron pipe swallowed thirty parked cars in downtown Florence. In addition to the disastrous damages, the water company had to immediately restore the water supply for thousands of residents. The challenging task – installing a bypass – could be quickly solved with GF Piping Systems products.

### **Project background**

In May 2016, a large part of the embankment in downtown Florence near Ponte Vecchio collapsed all of a sudden and crashed down a few meters. A leaking DN600 cast iron main water pipe had washed away a massive amount of soil, causing a giant sinkhole with a swirling water mass, which swallowed parked cars and caused great chaos. Publiacqua S.p.A., the waterworks of Florence, had to find a solution to restore the water supply of a major part of Florence's residents as quickly as possible. All parties involved in the repair of the temporary transport line bypass had to act quickly, reliably, and efficiently.