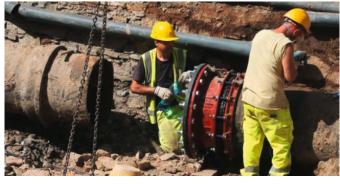

#### Selected technical solution

Publiacqua S.p.A., in general applies the principle that new suppliers must go through a tough quality control process before they can actually supply any products. Fortunately, the urgently needed GF Piping Systems components for the repair and bypass line had already been approved by the water works. Moreover, the excellent stock level of the local wholesaler near Florence and GF Piping Systems distribution center in Italy, provided very fast on site delivery of the required MULTI/JOINT® 3000 Plus system, d500 mm ELGEF Plus couplers, flange adaptors and flanges. In such emergency repair situations in particular, not only the availability of the products but also the ease of installation of the large diameter ELGEF Plus Couplers d500 mm and the fit of all the different GF Piping Systems components were highly appreciated.

Trouble-free repair of all pipes: MULTI/JOINT® 3000 Plus.

Perfect and easy fit for PE repairs: ELGEF Plus coupler and GF Piping Systems flange d500 mm.