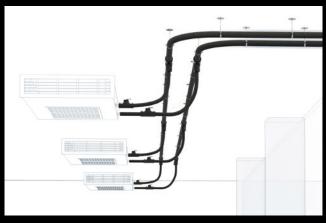

# Completing the system range with small sizes

Pre-insulated piping systems have proven their worth as energy-efficient solutions for air conditioning (HVAC), industrial cooling processes, and process cooling loops. The COOL-FIT 2.0 Push System is an addition to the existing pre-insulated plastic piping system COOL-FIT 2.0, extending the product range with smaller piping dimensions to reach the cooling unit.

One complete system

Complete pre-insulated piping solution for confident insulation, including pipes, fittings, valves, and tools.

Bridging big to small

Additional dimensions extend the range to reach the cooling unit for greater system performance and assurance.