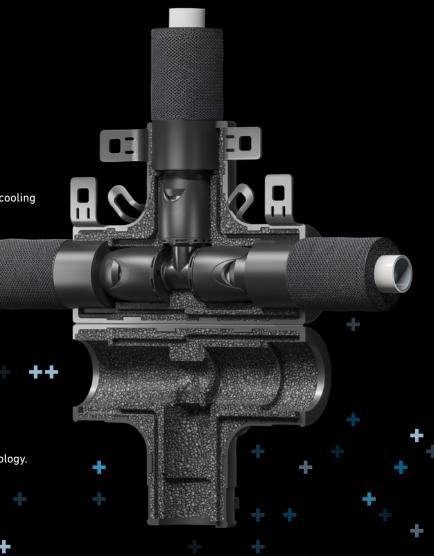

One complete system

Complete pre-insulated piping solution for confident insulation, including pipes, fittings, valves, and tools.

Bridging big to small

Additional dimensions extend the range to reach the cooling unit for greater system performance and assurance.

Plug and play

Mechanical connections mean significantly less tools, easy handling, and faster installations.

Safe operation

Maintenance-free operation for 25 years thanks to unique material properties and safe jointing technology.