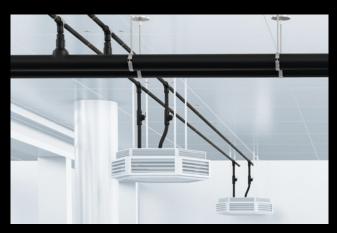

# Completing the system range with small sizes

Pre-insulated piping systems have proven their worth as energy-efficient solutions for air conditioning (HVAC), industrial cooling processes, and process cooling loops. The COOL-FIT 2.0 Push System is an addition to the existing pre-insulated plastic piping system COOL-FIT 2.0, extending the product range with smaller piping dimensions to reach the cooling unit.

One complete system

Complete pre-insulated piping solution for confident insulation, including pipes, fittings, valves, and tools.

Bridging big to small

Additional dimensions extend the range to reach the cooling unit for greater system performance and assurance.

## **Application areas**

Comfort cooling for various indoor applications.

Industrial air conditioning and process cooling.

Learn more about the COOL-FIT 2.0 Push System www.gfps.com/coolfit2