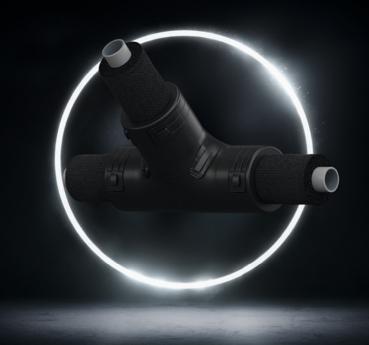

COOL-FIT 2.0 Push System
Bridging
big to small

dimensions

One complete system

Complete pre-insulated piping solution for confident insulation, including pipes, fittings, valves, and tools.

Bridging big to small

Additional dimensions extend the range to reach the cooling unit for greater system performance and assurance.