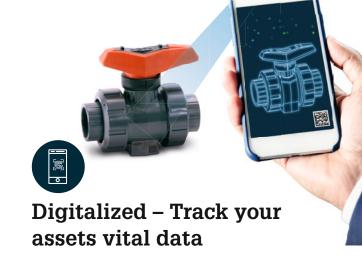

Never forgets to protect what's critical

Manual reset unit

Information via Data-Matrix-Code

Flexible actuation options

New generation pneumatic and electric actuator

Instantly keeps your operators in touch