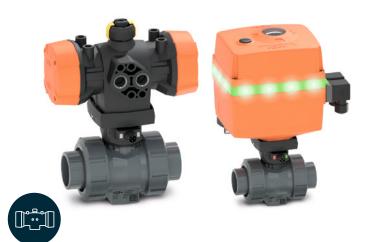

## Swiss quality for highest reliability

For more than 15 years, the Ball Valve 546 Pro has been the worldwide standard for industrial applications. The new generation's future-proof modular design ensures that whatever the technical or digital requirements the Ball Valve 546 Pro is ready to incorporated these needs today.

## Modular and flexible design

When optimizing a piping system, the Ball Valve 546 Pro is a decisive component in increasing overall efficiency. It helps to reduce service and retrofitting costs, reduces the risk of operating errors and sabotage, and anticipates future requirements – from regulatory changes to digitization.

Never forgets to protect what's critical

Manual reset unit

Information via Data-Matrix-Code

Flexible actuation options

New generation pneumatic and electric actuator

Instantly keeps your operators in touch

**Electric LED position feedback**