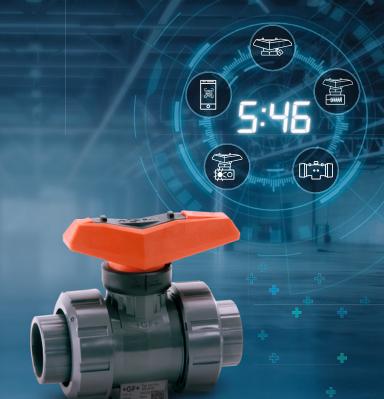

## Swiss quality for highest reliability

For more than 15 years, the Ball Valve 546 Pro has been the worldwide standard for industrial applications. The new generation's future-proof modular design ensures that whatever the technical or digital requirements the Ball Valve 546 Pro is ready to incorporated these needs today.

## Modular and flexible design

When optimizing a piping system, the Ball Valve 546 Pro is a decisive component in increasing overall efficiency. It helps to reduce service and retrofitting costs, reduces the risk of operating errors and sabotage, and anticipates future requirements – from regulatory changes to digitization.

Never forgets to protect what's critical

Manual reset unit

Information via Data-Matrix-Code

Flexible actuation options

New generation pneumatic and electric actuator

Instantly keeps your operators in touch